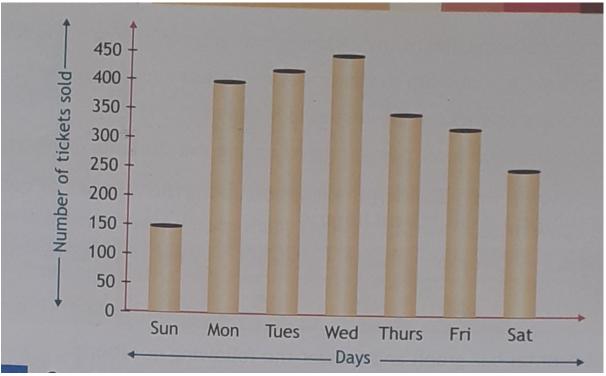

## CH – DATA HANDLING

1.Observe the bar graph representing the number of tickets sold in the noon show of a movie in different days of the week and answer the following.

- A.On which day were the sold maximum tickets And how many ?
- B.On which day were the sold minimum tickets

And how many ?

C.On which day were sold 350 tickets ?

- D. On which day were equal number of tickets sold and how many ?
- 2. Examine the bar graph representing the number of students, Interested the different Games, in a school and answer the following Questions.