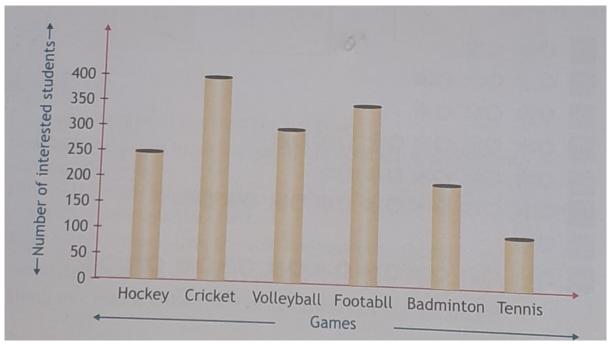

And how many ?

C.On which day were sold 350 tickets ?

- D. On which day were equal number of tickets sold and how many ?
- 2. Examine the bar graph representing the number of students, Interested the different Games, in a school and answer the following Questions.

- A.In which game maximum students are Interested and how many?
- B.In which game minimum students are Interested and how many ?
- C. How many students are interested in HOCKEY ?
- D. Which is the next popular game among

## the students after cricket ?

\*\*\*\*\*